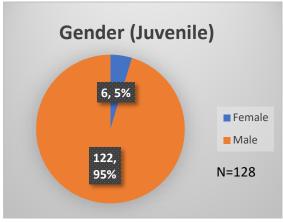

<sup>\*</sup>Age, Gender and Race for Criminal Court population (N=1) is not represented in this report. Data sources: cFive Supervisor – Probation Population and RMIS – JTDC Population