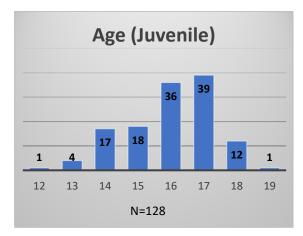

<sup>\*</sup>Age, Gender and Race for Criminal Court population (N=1) is not represented in this report. Data sources: cFive Supervisor – Probation Population and RMIS – JTDC Population