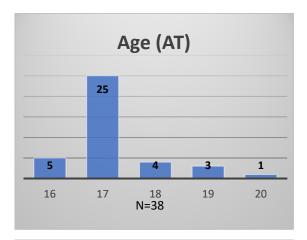

<sup>\*</sup>Age, Gender and Race for Criminal Court population (N=1) is not represented in this report. Data sources: cFive Supervisor – Probation Population and RMIS – JTDC Population