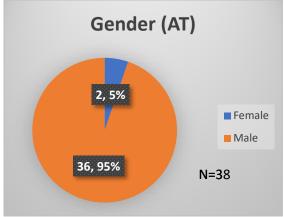

## Daily Data Dashboard – March 9, 2023 Demographics for JTDC Population Thursday Morning Midnight Count

Total # of probation Involved youth<sup>1</sup>: 1,126

<sup>&</sup>lt;sup>1</sup> Probation Active: Any youth who is pending sentencing with an active social history, has been formally placed on probation or supervision with Cook County Juvenile Probation on the date of the report.

## Daily Data Dashboard – March 9, 2023 Demographics for JTDC Population Thursday Morning Midnight Count