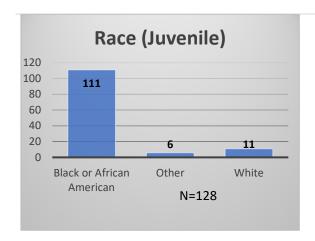

## Daily Data Dashboard – March 9, 2023 Demographics for JTDC Population Thursday Morning Midnight Count

Total # of probation Involved youth<sup>1</sup>: 1,126

<sup>&</sup>lt;sup>1</sup> Probation Active: Any youth who is pending sentencing with an active social history, has been formally placed on probation or supervision with Cook County Juvenile Probation on the date of the report.

## Daily Data Dashboard – March 9, 2023 Demographics for JTDC Population Thursday Morning Midnight Count