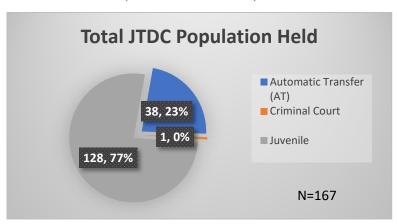

## Daily Data Dashboard – March 9, 2023 Demographics for JTDC Population Thursday Morning Midnight Count

Total # of probation Involved youth<sup>1</sup>: 1,126

<sup>&</sup>lt;sup>1</sup> Probation Active: Any youth who is pending sentencing with an active social history, has been formally placed on probation or supervision with Cook County Juvenile Probation on the date of the report.

<sup>\*</sup>Age, Gender and Race for Criminal Court population (N=1) is not represented in this report. Data sources: cFive Supervisor – Probation Population and RMIS – JTDC Population