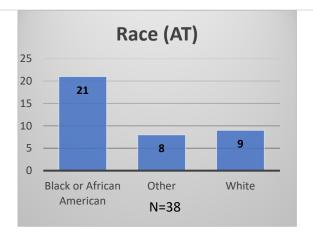

## Daily Data Dashboard – March 9, 2023 Demographics for JTDC Population Thursday Morning Midnight Count

Total # of probation Involved youth<sup>1</sup>: 1,126

<sup>&</sup>lt;sup>1</sup> Probation Active: Any youth who is pending sentencing with an active social history, has been formally placed on probation or supervision with Cook County Juvenile Probation on the date of the report.

## Daily Data Dashboard – March 9, 2023 Demographics for JTDC Population Thursday Morning Midnight Count